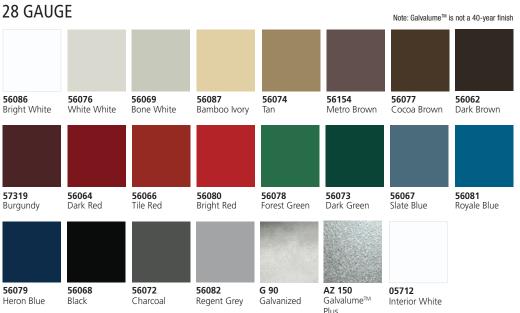

## STANDARD FINISH 28 GAUGE

**UltraVic** is a classic metal roofing profile proudly made in Canada and is made to withstand extreme Canadian weather conditions.