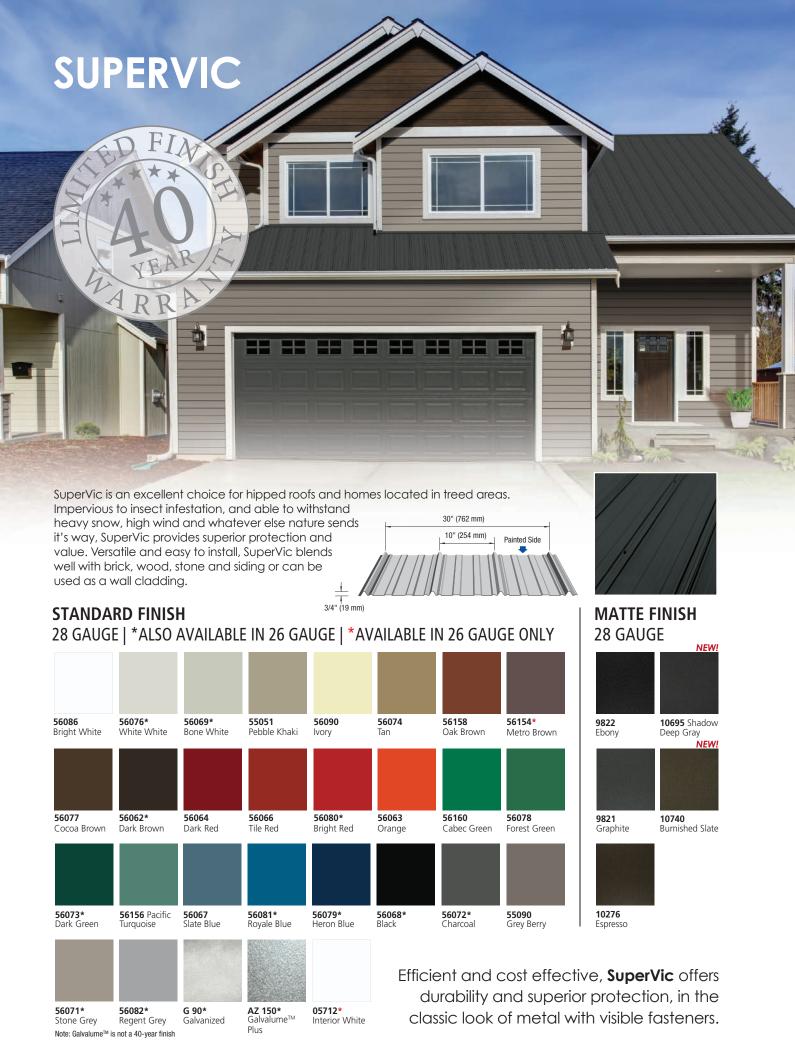

ULTRAVIC When superior protection is key, UltraVic, a classic metal roofing profile with exposed

36" (914 mm)

and it won't fade, crack, peel or burn, so it will look

fasteners, is the perfect choice. Available in 28-gauge steel, it can withstand

## STANDARD FINISH 28 GAUGE

**UltraVic** is a classic metal roofing profile proudly made in Canada and is made to withstand extreme Canadian weather conditions.